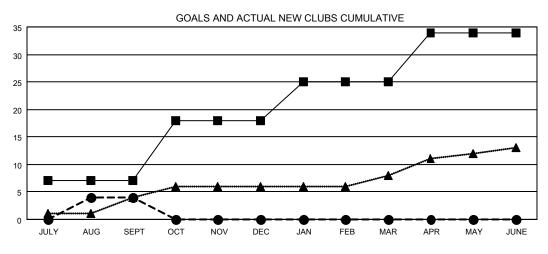

## GMT MONTHLY MEMBERSHIP PROGRESS REPORT

Results as of: 9/30/2019

**LOCATION: TEXAS** 

Multiple District 2

**OPEN** GMT CA 1

| OWIT.         |               |             |               |                                |                           |                         | OWIT O/CI                                    |  |
|---------------|---------------|-------------|---------------|--------------------------------|---------------------------|-------------------------|----------------------------------------------|--|
|               | Club          | s           |               | Members  RESULTS FOR 2019-2020 |                           |                         |                                              |  |
|               | RESULTS FOR   | R 2019-2020 |               |                                |                           |                         |                                              |  |
| QUARTER       | NEW CLUB GOAL | NEW CLUBS   | DROPPED CLUBS | QUARTER                        | MEMBER GROWTH NET<br>GOAL | MEMBER GROWTH<br>ACTUAL | DROPPED MEMBERS ACTUAL (including transfers) |  |
| JULY/AUG/SEPT | 7             | 4           | 2             | JULY/AUG/SEPT                  | 654                       | 1,085                   | 984                                          |  |
| OCT/NOV/DEC   | 11            | 0           | 0             | OCT/NOV/DEC                    | 635                       | 0                       | 0                                            |  |
| JAN/FEB/MAR   | 7             | 0           | 0             | JAN/FEB/MAR                    | 671                       | 0                       | 0                                            |  |
| APR/MAY/JUNE  | 9             | 0           | 0             | APR/MAY/JUNE                   | 602                       | 0                       | 0                                            |  |