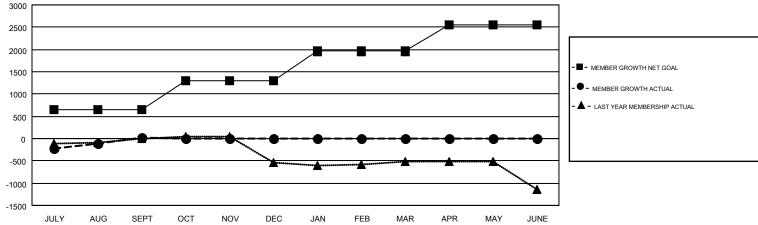

## GMT MONTHLY MEMBERSHIP PROGRESS REPORT

Results as of: 9/30/2019

**LOCATION: TEXAS** 

Multiple District 2

**OPEN** GMT CA 1

| OWIT.         |               |             |               |                                |                           |                         | OWIT O/CI                                    |  |
|---------------|---------------|-------------|---------------|--------------------------------|---------------------------|-------------------------|----------------------------------------------|--|
|               | Club          | s           |               | Members  RESULTS FOR 2019-2020 |                           |                         |                                              |  |
|               | RESULTS FOR   | R 2019-2020 |               |                                |                           |                         |                                              |  |
| QUARTER       | NEW CLUB GOAL | NEW CLUBS   | DROPPED CLUBS | QUARTER                        | MEMBER GROWTH NET<br>GOAL | MEMBER GROWTH<br>ACTUAL | DROPPED MEMBERS ACTUAL (including transfers) |  |
| JULY/AUG/SEPT | 7             | 4           | 2             | JULY/AUG/SEPT                  | 654                       | 1,085                   | 984                                          |  |
| OCT/NOV/DEC   | 11            | 0           | 0             | OCT/NOV/DEC                    | 635                       | 0                       | 0                                            |  |
| JAN/FEB/MAR   | 7             | 0           | 0             | JAN/FEB/MAR                    | 671                       | 0                       | 0                                            |  |
| APR/MAY/JUNE  | 9             | 0           | 0             | APR/MAY/JUNE                   | 602                       | 0                       | 0                                            |  |